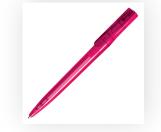

ARTWORK SCALE 100% Clip Print Area: 30mm x 5mm

Product Image for visualisation - colours may vary

The dashed line is to demonstrate print area and will not appear on your printed item